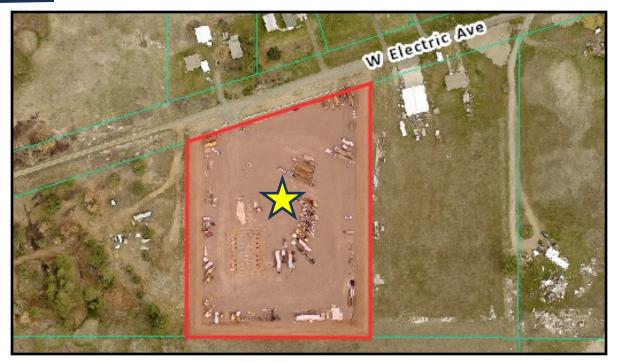

d Acreage** (Located off Hayford Road near Amazon Distribution Center)

## 11203 W. Electric Ave Spokane, WA 99224



## PROPERTY HIGHLIGHTS



# For Sale \$1,595,000.00

- Parcel #: 14011.1407
- 209,451 +/- SF Lot (4.81 Acres)
- 5,000 SF Building (100 x 50), Concrete Six Inch thick floor
- Two Lean Twos, 1,800 SF each
- Two Roll Up Doors, 18 x 20 each
- 400 Amp Power Available, Avista
- On Well, 50 gallons per minute
- Built in 2022

- Fully Graveled Yard
- Securely Fenced and Gated
- Zoning: Light Industrial per County, many permitted uses allowed
- Located on Electric Ave off Hayford Rd near Amazon Dist. Bldg
- Easy I-90 Access (Exit 272)
- Near a growing developing area
- Showings by appointment only

INDUSTRIAL BUILDING AND YARD ACREAGE 11203 W. ELECTRIC AVE SPOKANE, WA





## MAPS



**Centrally Located with Easy I-90 Access** 



#### INDUSTRIAL BUILDING AND YARD ACREAGE 11203 W. ELECTRIC AVE SPOKANE, WA



### PHOTOS





#### INDUSTRIAL BUILDING AND YARD ACREAGE 11203 W. ELECTRIC AVE SPOKANE, WA



GENE ARGER, BROKER | G. ARGER CO. REAL ESTATE INC (509) 926-5311 office | (509) 844-8814 cell | ggarger@argerco.com | www.argerco.com



### ABOUT



2023 Q2 DEALS WINNER



We are G. Arger Co. Real Estate, Inc. For over 40 years we have been meeting the real estate needs of hundreds of companies across the Inland Northwest and award winning Power Brokers.

We offer services in commercial property sales, residential property sales, management, leasing, and tenant representation. Our development division specializes in build to suit as well as complete start to finish de