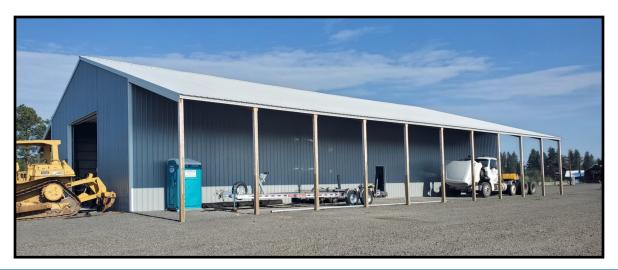

### PHOTOS

# For Sale \$1,595,000.00

- Parcel #: 14011.1407
- 209,451 +/- SF Lot (4.81 Acres)
- 5,000 SF Building (100 x 50), Concrete Six Inch thick floor
- Two Lean Twos, 1,800 SF each
- Two Roll Up Doors, 18 x 20 each
- 400 Amp Power Available, Avista
- On Well, 50 gallons per minute
- Built in 2022