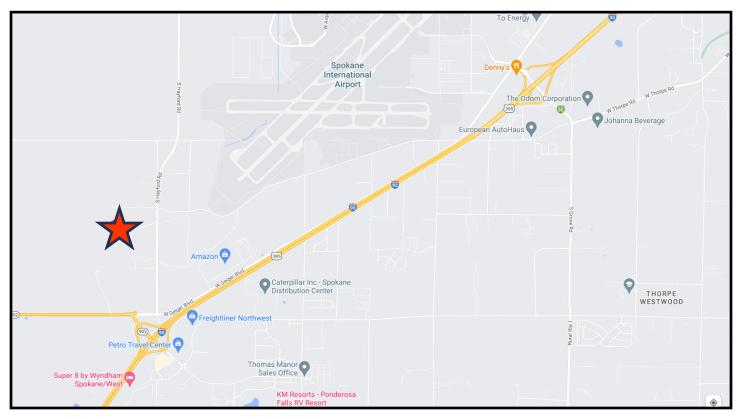

n Distribution Center)

## 11203 W. Electric Ave Spokane, WA 99224



## PROPERTY HIGHLIGHTS



# For Sale \$1,595,000.00

- Parcel #: 14011.1407
- 209,451 +/- SF Lot (4.81 Acres)
- 5,000 SF Building (100 x 50), Concrete Six Inch thick floor
- Two Lean Twos, 1,800 SF each
- Two Roll Up Doors, 18 x 20 each
- 400 Amp Power Available, Avista
- On Well, 50 gallons per minute
- Built in 2022

- Fully Graveled Yard
- Securely Fenced and Gated
- Zoning: Light Industrial per County, many permitted uses allowed
- Located on Electric Ave off Hayford Rd near Amazon Dist. Bldg
- Easy I-90 Access (Exit 272)
- Near a growing developing area
- Showings by appointment only

INDUSTRIAL BUILDING AND YARD ACREAGE 11203 W. ELECTRIC AVE SPOKANE, WA





## MAPS



**Centrally Located with Easy I-90 Access** 



#### INDUSTRIAL BUILDING AND YARD ACREAGE 11203 W. ELECTRIC AVE SPOKANE, WA



### PHOTOS





#### INDUSTRIAL BUILDING AND YARD ACREAGE 11203 W. ELECTRIC AVE SPOKANE, WA



GENE ARGER, BROKER | G. ARGER CO. REAL ESTATE INC (509) 926-5311 office | (509) 844-8814 cell | ggarger@argerco.com | www.argerco.com



### ABOUT



2023 Q2 DEALS WINNER



We are G. Arger Co. Real Estate, Inc. For over 40 years we have been meeting the real estate needs of hundreds of companies across the Inland Northwest and award winning Power Brokers.

We offer services in commercial property sales, residential property sales, management, leasing, and tenant representation. Our development division specializes in build to suit as well as complete start to finish design/construct projects.

We are a full-service