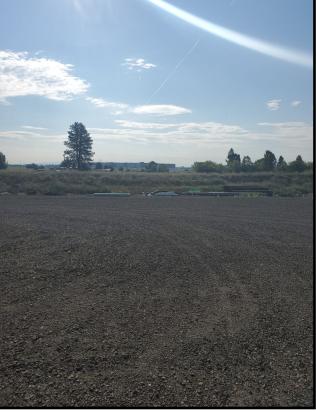

# For Sale \$1,595,000.00

- Parcel #: 14011.1407
- 209,451 +/- SF Lot (4.81 Acres)
- 5,000 SF Building (100 x 50), Concrete Six Inch thick floor
- Two Lean Twos, 1,800 SF each
- Two Roll Up Doors, 18 x 20 each
- 400 Amp Power Available, Avista
- On Well, 50 gallons per minute
- Built in 2022

- Fully Graveled Yard
- Securely Fenced and Gated
- Zoning: Light Industrial per County, many permitted uses allowed
- Located on Electric Ave off Hayford Rd near Amazon Dist. Bldg
- Easy I-90 Access (Exit 272)
- Near a growing developing area
- Showings by appointment only

INDUSTRIAL BUILDING AND YARD ACREAGE 11203 W. ELECTRIC AVE SPOKANE, WA





## MAPS



**Centrally Located with Easy I-90 Access** 



#### INDUSTRIAL BUILDING AND YARD ACREAGE 11203 W. ELECTRIC AVE SPOKANE, WA



### PHOTOS





#### INDUSTRIAL BUILDING AND YARD ACREAGE 11203 W. ELECTRIC AVE SPOKANE, WA



GENE ARGER, BROKER | G. ARGER CO. REAL ESTATE INC (509) 926-5311 office | (509) 844-8814 cell | ggarger@argerco.com | www.argerco.com



### ABOUT



2023 Q2 DEALS WINNER



We are G. Arger Co. Real Estate, Inc. For over 40 years we have been meeting the real estate needs of hundreds of companies across the Inland Northwest and award winning Power Brokers.

We offer services in commercial property sales, residential property sales, management, leasing, and tenant representation. Our development division specializes in build to suit as well as complete start to finish design/construct projects.

We are a full-service company that can handle all of your commercial real estate buying, selling, leasing and develop