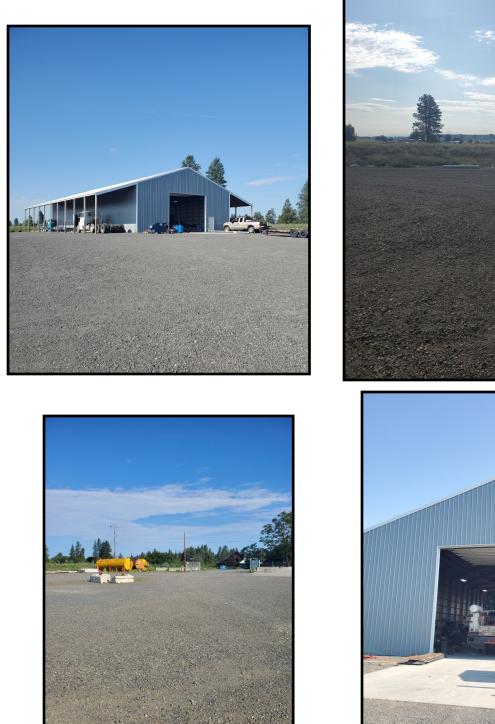

# For Sale \$1,595,000.00

- Parcel #: 14011.1407
- 209,451 +/- SF Lot (4.81 Acres)
- 5,000 SF Building (100 x 50), Concrete Six Inch thick floor
- Two Lean Twos, 1,800 SF each
- Two Roll Up Doors, 18 x 20 each
- 400 Amp Power Available, Avista
- On Well, 50 gallons per minute
- Built in 2022

- Fully Graveled Yard
- Securely Fenced and Gated
- Zoning: Light Industrial per County, many permitted uses allowed
- Located on Electric Ave off Hayford Rd near Amazon Dist. Bldg
- Easy I-90 Access (Exit 272)
- Near a growing developing area
- Showings by appointment only

INDUSTRIAL BUILDING AND YARD ACREAGE 11203 W. ELECTRIC AVE SPOKANE, WA





## MAPS



**Centrally Located with Easy I-90 Access** 



#### INDUSTRIAL BUILDING AND YARD ACREAGE 11203 W. ELECTRIC AVE SPOKANE, WA



### PHOTOS





#### INDUSTRIAL BUILDING AND YARD ACREAGE 11203 W. ELECTRIC AVE SPOKANE, WA



GENE ARGER, BROKER | G. ARGER CO. REAL ESTATE INC (509) 926-5311 office | (509) 844-8814 cell | ggarger@argerco.com | www.argerco.com



### ABOUT



2023 Q2 DEALS WINNER



We are G. Arger Co. Real Estate, Inc. For over 40 years we have been meeting the real estate needs of hundreds of companies across the Inland Northwest and award winning Power Brokers.

We offer services in commercial property sales, residential property sales, management, leasing, and tenant representation. Our development division specializes in build to suit as well as complete start to finish design/construct projects.

We are a full-service company that can handle all of your commercial real estate buying, selling, leasing and devel