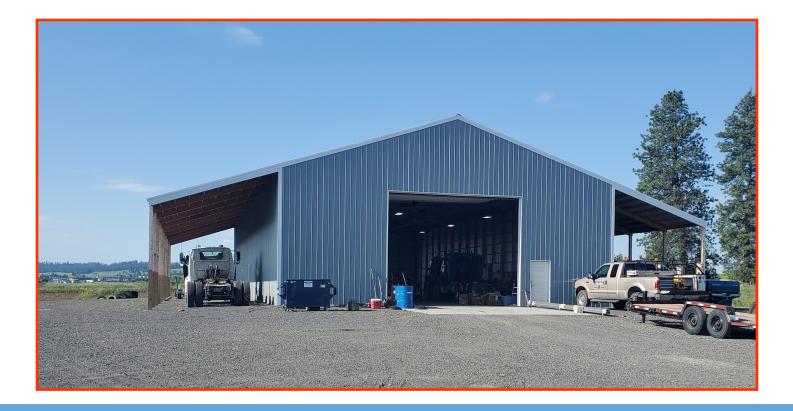

### PHOTOS

# For Sale \$1,595,000.00

- Parcel #: 14011.1407
- 209,451 +/- SF Lot (4.81 Acres)
- 5,000 SF Building (100 x 50), Concrete Six Inch thick floor
- Two Lean Twos, 1,800 SF each
- Two Roll Up Doors, 18 x 20 each
- 400 Amp Power Available, Avista
- On Well, 50 gallons per minute
- Built in 2022