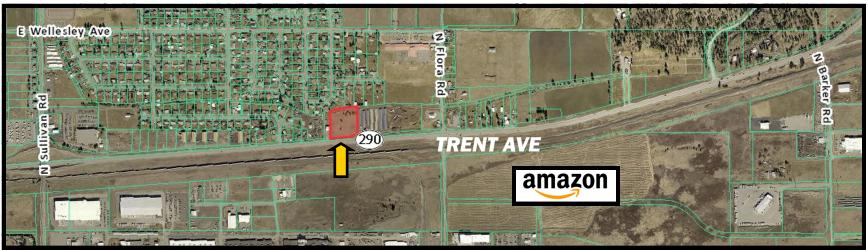

#### **Spokane Valley Build to Suit or Land Lease**

- 3.11 Acres
- 135,472 SF +/-
- Parcel #: 45011.9045
- Will Divide for multiple buildings (9,000 SF to 50,000 SF)
- Zoned (IMU), Industrial Mixed Use
- **Variety of Permitted Uses**
- High Visibility in developing area **NEAR New Amazon Facility**
- Traffic Count: 25,300 cars per day
- Easy I-90 access

(Sullivan Rd Corridor, Barker Rd)

Centrally located on Trent Ave between Sullivan Rd and Barker Rd

Gene Arger, Broker G. Arger Co. Real Estate Inc. (509) 926-5311 office (509) 844-8814 cell REALTOR® ggarger@argerco.com www.argerco.com