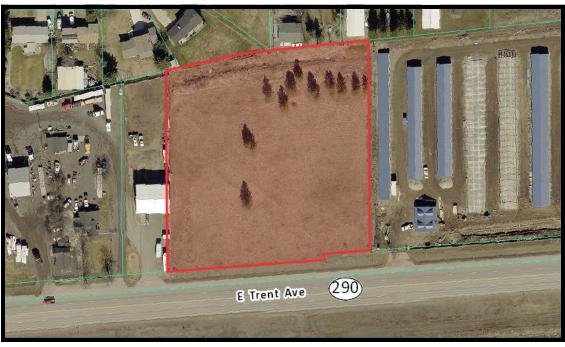

#### **Spokane Valley Build to Suit or Land Lease**

- 3.11 Acres
- 135,472 SF +/-
- Parcel #: 45011.9045
- Will Divide for multiple buildings (9,000 SF to 50,000 SF)
- Zoned (IMU), Industrial Mixed Use
- **Variety of Permitted Uses**
- High Visibility in developing area **NEAR New Amazon Facility**
- Traffic Count: 25,300 cars per day
- Easy I-90 access

(Sullivan Rd Corridor, Barker Rd)

Centrally located on Trent Ave between Sullivan Rd and Barker Rd

Gene Arger, Broker G. Arger Co. Real Estate Inc. (509) 926-5311 office (509) 844-8814 cell REALTOR® ggarger@argerco.com www.argerco.com