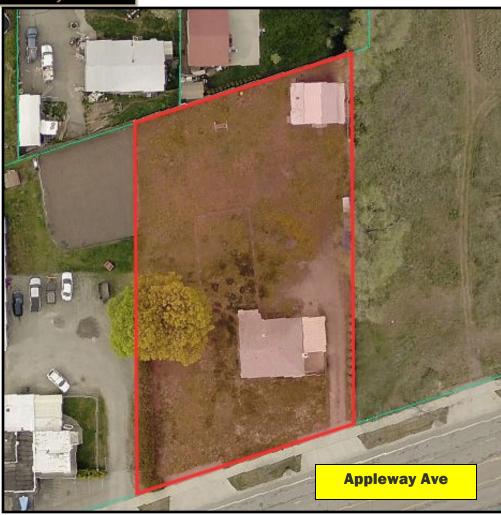

### PROPERTY HIGHLIGHTS

# Sales Price \$630,000.00

One of the only available commercially zoned lots in the Spokane Valley located in the premier Barker Road Corridor

- Parcel #: 55173.0810
- Lot 31,920 +/- Square Feet
- .73 +/- Acres
- Zoning: Corridor Mixed Use (CMU), per City of Spokane Valley (many permitted uses including: Retail, Medical/Dental Office, Fast Food and Multi-Family)
- Down the street from the <u>NEW</u> Ridgeline High School

- Located on Appleway Ave in between Barker and Liberty Lake City Border
- Easy I-90 Access
- Near a variety of amenities
- Utilities Available
- Flat Land, Two Curb Cuts
- Traffic Count 16,000 Cars per day
- Seller Reports included
- Sold As-Is