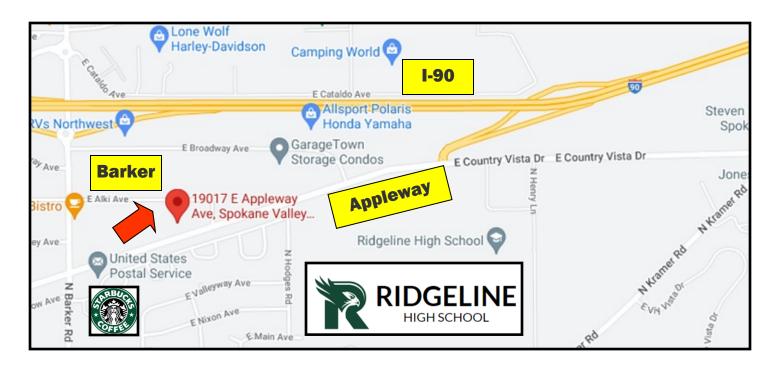

# Sales Price \$630,000.00

One of the only available commercially zoned lots in the Spokane Valley located in the premier Barker Road Corridor

- Parcel #: 55173.0810
- Lot 31,920 +/- Square Feet
- .73 +/- Acres
- Zoning: Corridor Mixed Use (CMU), per City of Spokane Valley (many permitted uses including: Retail, Medical/Dental Office, Fast Food and Multi-Family)
- Down the street from the <u>NEW</u> Ridgeline High School

- Located on Appleway Ave in between Barker and Liberty Lake City Border
- Easy I-90 Access
- Near a variety of amenities
- Utilities Available
- Flat Land, Two Curb Cuts
- Traffic Count 16,000 Cars per day
- Seller Reports included
- Sold As-Is