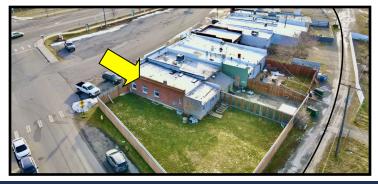

#### **MAPS**

## Located One block West of Barker Road on the Corner of Appleway Ave and Greenacres Road