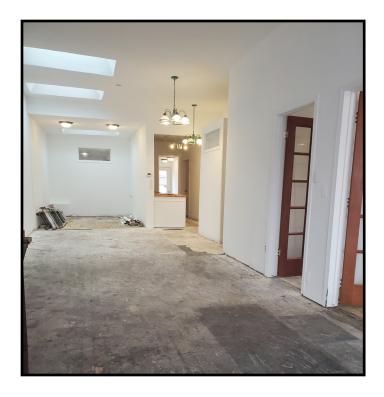

## **PHOTOS**

GREENACRES MIXED USE BUILDING \* 18223 E. APPLEWAY AVE

#### For Lease \$2,200.00 Per Month plus Utilities

- Parcel #: 55184.1533
- 7,613 +/- SF Lot (On a Corner)
- 2,232 +/- SF Building
- Features Five Offices, Open Space,
   Reception, Two Restrooms, Skylights,
   Basement and Storage
- Gas Heat and AC
- Gated Secured Fenced Yard
- Monument Sign
- Built in 1925 and Renovated