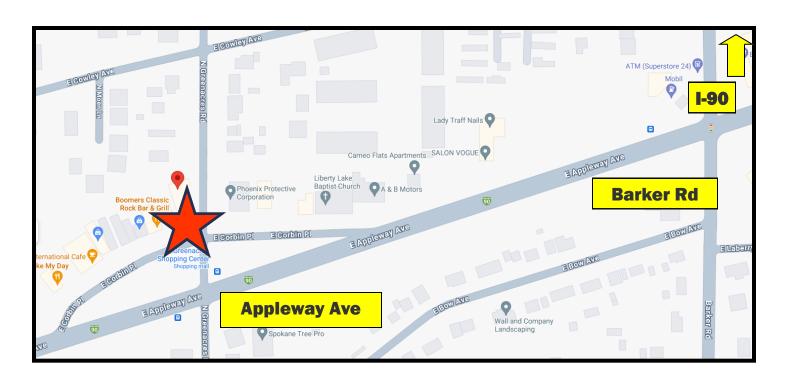

## **PHOTOS**

GREENACRES MIXED USE BUILDING \* 18223 E. APPLEWAY AVE

#### For Lease \$2,200.00 Per Month plus Utilities

- Parcel #: 55184.1533
- 7,613 +/- SF Lot (On a Corner)
- 2,232 +/- SF Building
- Features Five Offices, Open Space,
   Reception, Two Restrooms, Skylights,
   Basement and Storage
- Gas Heat and AC
- Gated Secured Fenced Yard
- Monument Sign
- Built in 1925 and Renovated