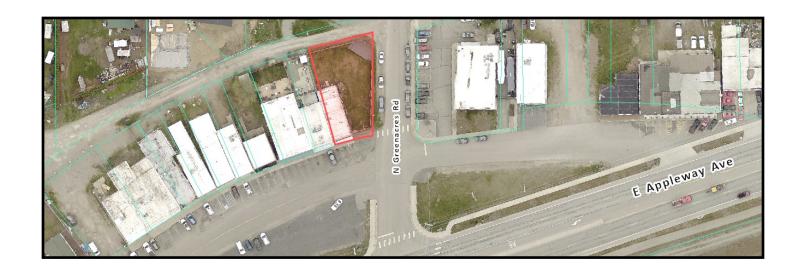

#### **MAPS**

## Located One block West of Barker Road on the Corner of Appleway Ave and Greenacres Road