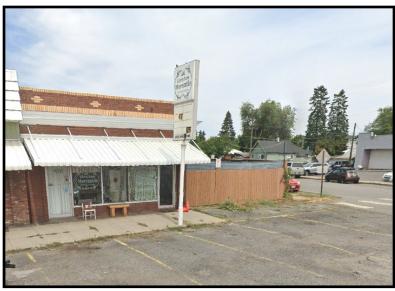

#### **MAPS**

## Located One block West of Barker Road on the Corner of Appleway Ave and Greenacres Road