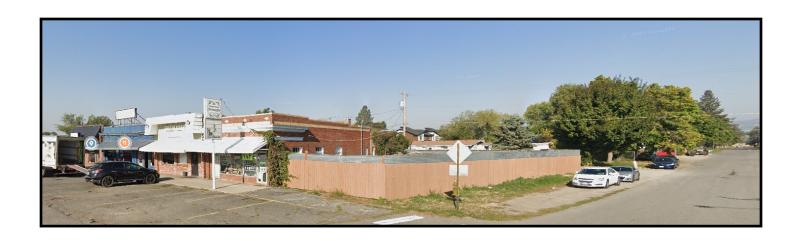

## **PHOTOS**

GREENACRES MIXED USE BUILDING \* 18223 E. APPLEWAY AVE

#### For Lease \$2,200.00 Per Month plus Utilities

- Parcel #: 55184.1533
- 7,613 +/- SF Lot (On a Corner)
- 2,232 +/- SF Building
- Features Five Offices, Open Space,
   Reception, Two Restrooms, Skylights,
   Basement and Storage
- Gas Heat and AC
- Gated Secured Fenced Yard
- Monument Sign
- Built in 1925 and Renovated

- Excess Parking
- Zoning: Corridor Mixed Use (CMU), many permitted uses allowed per City of Spokane Valley
- Easy I-90 Access (Barker Corridor),
   North Access Alley
- Highly Visible location, Daily Traffic
   Count: 16,000 cars per day
- Fastest Growing / Developing Area in the Spokane Valley
- Showings by appointment only