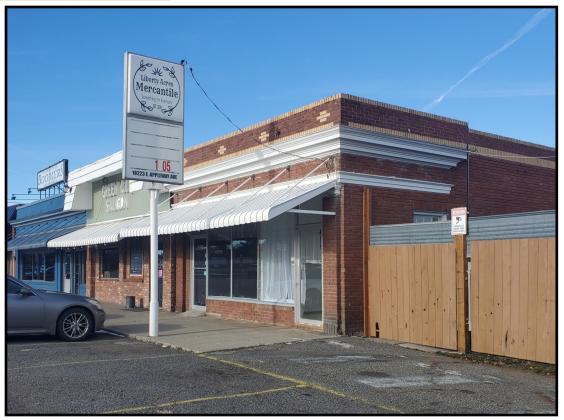

## **PHOTOS**

GREENACRES MIXED USE BUILDING \* 18223 E. APPLEWAY AVE

#### For Lease \$2,200.00 Per Month plus Utilities

- Parcel #: 55184.1533
- 7,613 +/- SF Lot (On a Corner)
- 2,232 +/- SF Building
- Features Five Offices, Open Space,
   Reception, Two Restrooms, Skylights,
   Basement and Storage
- Gas Heat and AC
- Gated Secured Fenced Yard
- Monument Sign
- Built in 1925 and Renovated

- Excess Parking
- Zoning: Corridor Mixed Use (CMU), many permitted uses allowed per City of Spokane Valley
- Easy I-90 Access (Barker Corridor),
   North Access Alley
- Highly Visible location, Daily Traffic
   Count: 16,000 cars per day
- Fastest Growing / Developing Area in the Spokane Valley
- Showings by appointment only