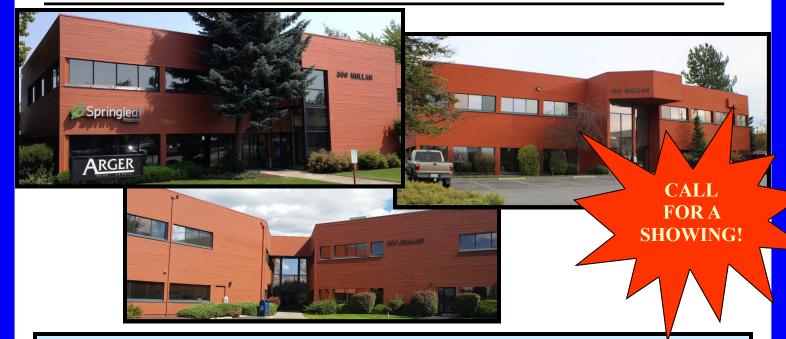

## <u>CenterPointe Business Park</u>

100, 200, 300 N. MULLAN BUILDINGS AND CAMPUS SPOKANE VALLEY, WA 99206

## Office Space For Lease

Suite Sq. Ft. Monthly Gross Price All Inclusive (tenant responsible for janitorial)

101 1,350 SF \$1,800.00 Main Floor Corner Suite, Three Offices, Open Space and Sink

219 1,300 SF \$1,625.00 Corner Suite, Three Offices, Open Space and Sink

**Excess Parking** 

**Onsite Security** 

**Park-Like Setting** 

**Onsite Property Management** 

**Tenant Improvement Packages** 

Gene Arger, Broker G. Arger Co. Real Estate Inc. (509) 926-5311 office (509) 844-8814 cell ggarger@argerco.com www.argerco.com