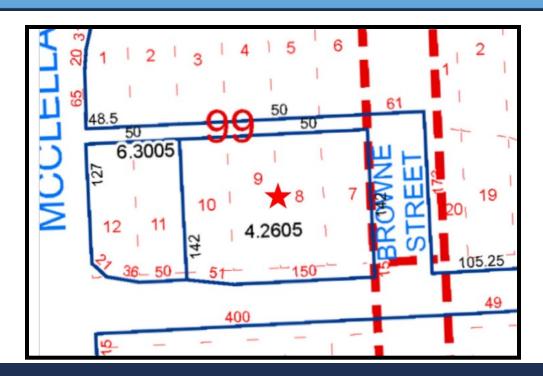

## Listing Price \$4,995,000.00

- Parcel #: 35194.2605
- Lot 30,615 +/- Square Feet
- .70 +/- Acres
- Zoning: Office Retail (OR)
   Many Permitted Uses per City of Spokane (Medical Center Office Building, Parking Garage, Retail Services)
- Includes Charming House consisting of 6,682 +/-Square Feet (Built 1906)