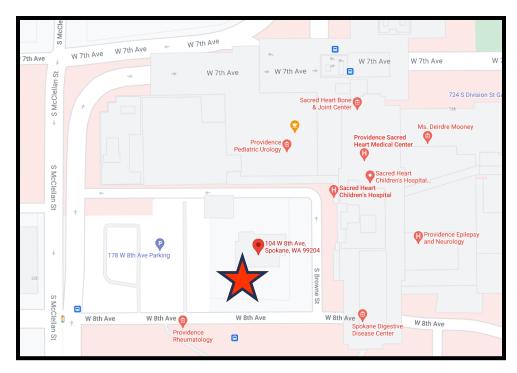

#### **MAPS**

Highly Visible Medical lot located off McClellan Street and 8th Ave in the heart of the Spokane Medical District

Medical Land Redevelopment Opportunity — 104 W. 8th Ave Spokane, WA 99204