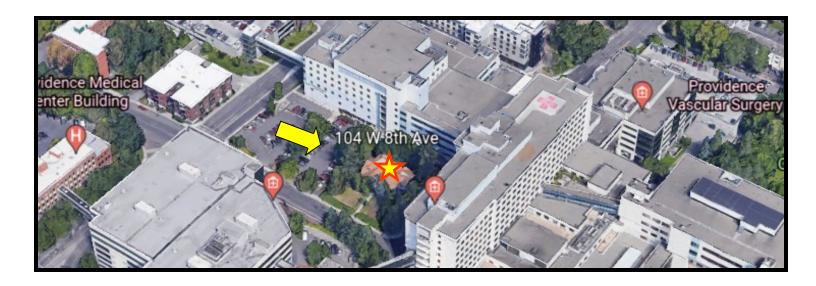

#### **MAPS**

Highly Visible Medical lot located off McClellan Street and 8th Ave in the heart of the Spokane Medical District

Medical Land Redevelopment Opportunity — 104 W. 8th Ave Spokane, WA 99204