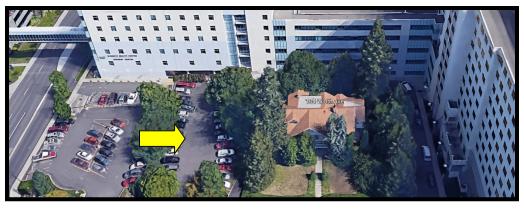

#### **MAPS**

Highly Visible Medical lot located off McClellan Street and 8th Ave in the heart of the Spokane Medical District

Medical Land Redevelopment Opportunity — 104 W. 8th Ave Spokane, WA 99204