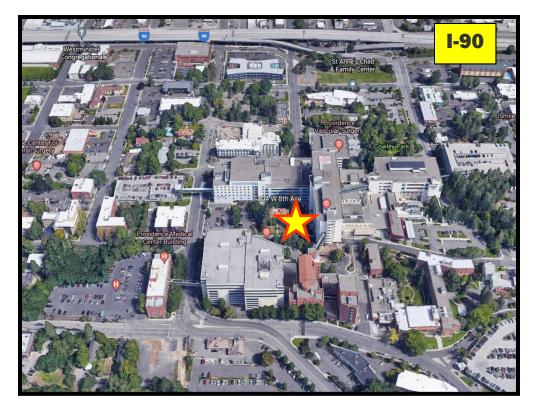

#### **MAPS**

Highly Visible Medical lot located off McClellan Street and 8th Ave in the heart of the Spokane Medical District

Medical Land Redevelopment Opportunity — 104 W. 8th Ave Spokane, WA 99204