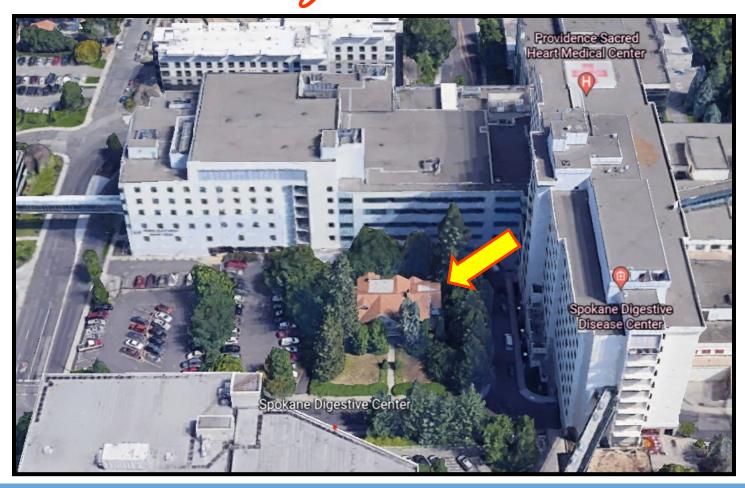

#### **MAPS**

Highly Visible Medical lot located off McClellan Street and 8th Ave in the heart of the Spokane Medical District

Medical Land Redevelopment Opportunity — 104 W. 8th Ave Spokane, WA 99204