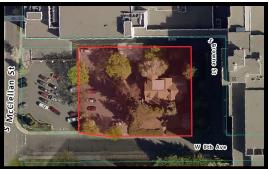

## Listing Price \$4,995,000.00

- Parcel #: 35194.2605
- Lot 30,615 +/- Square Feet
- .70 +/- Acres
- Zoning: Office Retail (OR)
   Many Permitted Uses per City of Spokane (Medical Center Office Building, Parking Garage, Retail Services)
- Includes Charming House consisting of 6,682 +/-Square Feet (Built 1906)

- Located off McClellan Street and 8th Ave in Spokane Medical District next to Hospital
- Easy I-90 Access
- Features existing Mary's parking lot
- Highly Visible Lot
- 2022 Property Taxes \$10,763.16
- All Cash, Sold As-Is
- Potential Build to Suit