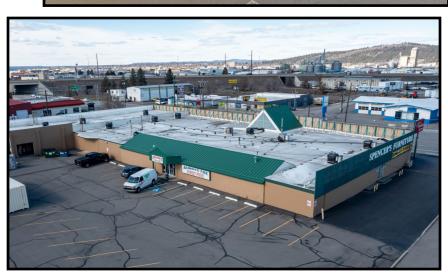

## For Sale: Price Reduced \$3,750,000.00

- Former Spencer's Furniture Store
- Parcel #: 35242.0309
- 65,870 +/- SF Lot (1.51 Acres)
- 25,885 +/- SF Building consisting of a large open showroom, some office and storage warehousing
- Excess Parking available, multiple side streets surrounding property
- Great Signage Opportunities
- Built in 1956, since remodeled
- 2023 Property Taxes: \$10,307.76

- Zoning: Regional Commercial, many permitted uses per City of Spokane Valley. Retail, Automobile Services, Manufacturing, Church, School, Fitness Facility & Warehousing
- Highly Visible fronting Sprague Ave with strong storefront exposure
- Easy I-90 on and off Access (Exit 285)
- Near a variety of national retailers:
   Home Depot, Costco, Lowes, Walmart
   and Auto Road Car Dealerships
- Showings by appointment only

#### **MAPS**

Centrally Located with Easy I-90 Access

Sprague Ave Owner User Commercial Building \* 6416 E. Sprague Ave Spokane Valley, WA