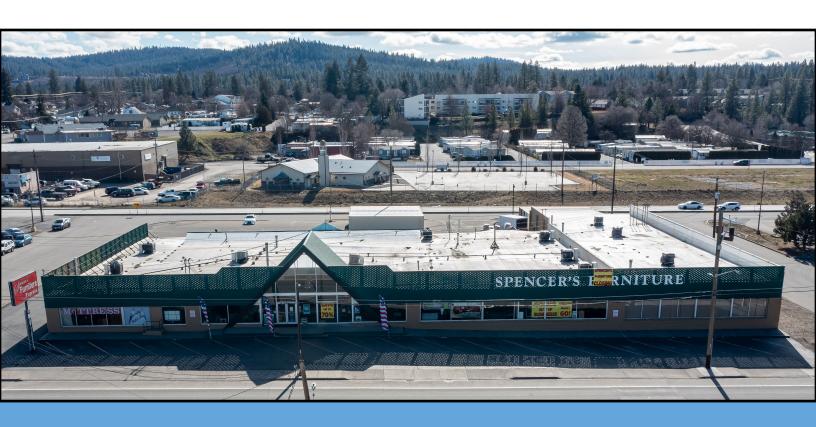

Sprague Ave Owner User Commercial Building \* 6416 E. Sprague Ave Spokane Valley, WA

## For Sale: Price Reduced \$3,750,000.00

- Former Spencer's Furniture Store
- Parcel #: 35242.0309
- 65,870 +/- SF Lot (1.51 Acres)
- 25,885 +/- SF Building consisting of a large open showroom, some office and storage warehousing
- Excess Parking available, multiple side streets surrounding property
- Great Signage Opportunities
- Built in 1956, since remodeled
- 2023 Property Taxes: \$10,307.76

- Zoning: Regional Commercial, many permitted uses per City of Spokane Valley. Retail, Automobile Services, Manufacturing, Church, School, Fitness Facility & Warehousing
- Highly Visible fronting Sprague Ave with strong storefront exposure
- Easy I-90 on and off Access (Exit 285)
- Near a variety of national retailers:
   Home Depot, Costco, Lowes, Walmart
   and Auto Road Car Dealerships
- Showings by appointment only