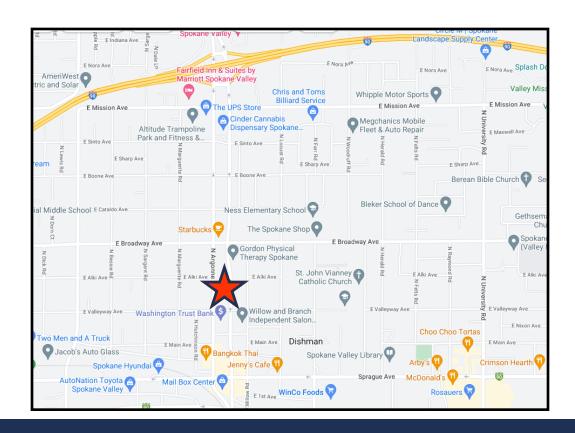

OR LEASE



# Prime Valley Office Leasing Opportunity (Located on Argonne I-90 Corridor)

421 N. Mullan Road, Ste 100 Spokane Valley, WA 99206





#### PROPERTY HIGHLIGHTS



## Prime Valley Office Opportunity

- Parcel #: 45173.0625
- 3,322 +/- Square Feet Available
- Main Floor Suite (Remodeled)
- Free Standing Building
- Lease Rate: \$5,250.00 per Month Modified Gross (tenant pays phone, internet, cabling and janitorial)
- Multiple Offices (15), Reception Area,
   Conference Room, Two Restrooms
   and Storage

- Located on Mullan Road between Sprague Ave and I-90 Freeway
- I-90 Access (Argonne Corridor)
- Near a variety of Amenities
- Highly Visible Exposure
- Signage Availability
- 19 Parking Stalls
- Zoning: Corridor Mixed Use (CMU), many permitted uses allowed





#### **MAPS**







#### FLOOR PLAN





### **PHOTOS**











#### **ABOUT**



2023 Q2 DEALS WINNER





We offer services in commercial property sales, residential property sales, management, leasing, and tenant representation. Our development division specializes in build to suit as well as complete start to finish design/construct projects.

We are a full-service company that can handle all of your commercial real estate buying, selling, leasing and development needs.



#### G. ARGER CO. REAL ESTATE INC GENE ARGER, BROKER

(509) 926-5311 office (509) 844-8814 cell ggarger@argerco.com www.argerco.com





Property information on this flyer is for convenience only and should not be relied upon for accuracy.

All prospective buyers should conduct their own analysis and inspections for their intende