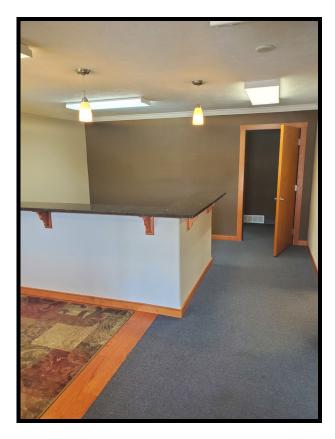

pportunity (Located on Argonne I-90 Corridor)

421 N. Mullan Road, Ste 100 Spokane Valley, WA 99206





#### PROPERTY HIGHLIGHTS



## Prime Valley Office Opportunity

- Parcel #: 45173.0625
- 3,322 +/- Square Feet Available
- Main Floor Suite (Remodeled)
- Free Standing Building
- Lease Rate: \$5,250.00 per Month Modified Gross (tenant pays phone, internet, cabling and janitorial)
- Multiple Offices (15), Reception Area,
   Conference Room, Two Restrooms
   and Storage

- Located on Mullan Road between Sprague Ave and I-90 Freeway
- I-90 Access (Argonne Corridor)
- Near a variety of Amenities
- Highly Visible Exposure
- Signage Availability
- 19 Parking Stalls
- Zoning: Corridor Mixed Use (CMU), many permitted uses allowed





#### **MAPS**







#### FLOOR PLAN





### **PHOTOS**











#### **ABOUT**



2023 Q2 DEALS WINNER





We offer services in commercial property sales, residential property sales, management, leasing, and tenant representation. Our development division specializes in build to suit as well as complete start to finish design/construct projects.

We are a full-service company that can handle all of your commercial real estate buying, selling, leasing and development needs.



#### G. ARGER CO. REAL ESTATE INC GENE ARGER, BROKER

(509) 926-5311 office (509) 844-8814 cell ggarger@argerco.com www.argerco.com





Property information on this flyer is for convenience only and should not be relied upon for accuracy.

All prospective buyers should conduct their own analysis and inspections for their intended use.