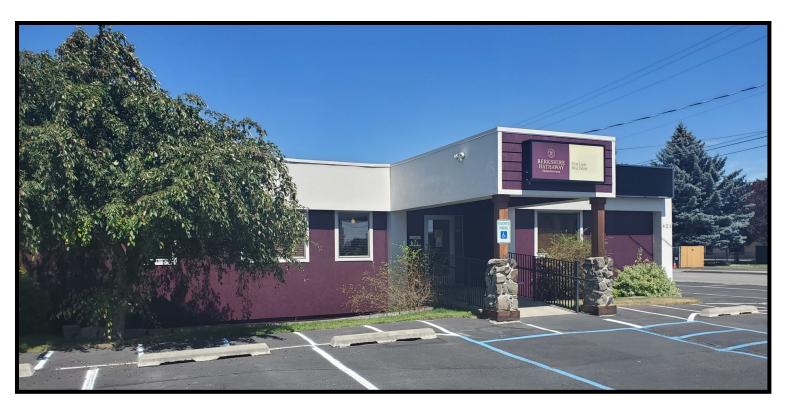

## FOR LEASE



# Prime Valley Office Leasing Opportunity (Located on Argonne I-90 Corridor)

421 N. Mullan Road, Ste 100 Spokane Valley, WA 99206





#### PROPERTY HIGHLIGHTS



## Prime Valley Office Opportunity

- Parcel #: 45173.0625
- 3,322 +/- Square Feet Available
- Main Floor Suite (Remodeled)
- Free Standing Building
- Lease Rate: \$5,250.00 per Month Modified Gross (tenant pays phone, internet, cabling and janitorial)
- Multiple Offices (15), Reception Area,
   Conference Room, Two Restrooms
   and Storage

- Located on Mullan Road between Sprague Ave and I-90 Freeway
- I-90 Access (Argonne Corridor)
- Near a variety of Amenities
- Highly Visible Exposure
- Signage Availability
- 19 Parking Stalls
- Zoning: Corridor Mixed Use (CMU), many permitted uses allowed





#### **MAPS**







#### F