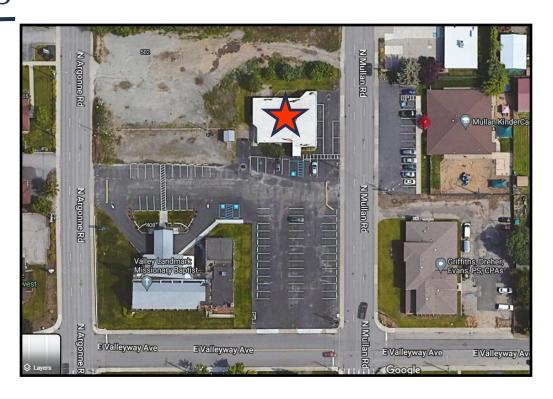

FOR LEASE



# Prime Valley Office Leasing Opportunity (Located on Argonne I-90 Corridor)

421 N. Mullan Road, Ste 100 Spokane Valley, WA 99206





#### PROPERTY HIGHLIGHTS



## Prime Valley Office Opportunity

- Parcel #: 45173.0625
- 3,322 +/- Square Feet Available
- Main Floor Suite (Remodeled)
- Free Standing Building
- Lease Rate: \$5,250.00 per Month Modified Gross (tenant pays phone, internet, cabling and janitorial)
- Multiple Offices (15), Reception Area,
   Conference Room, Two Restrooms
   and Storage

- Located on Mullan Road between Sprague Ave and I-90 Freeway
- I-90 Access (Argonne Corridor)
- Near a variety of Amenities
- Highly Visible Exposure
- Signage Availability
- 19 Parking Stalls
- Zoning: Corridor Mixed Use (CMU), many permitted uses allowed





#### **MAPS**







#### FLOOR PLAN





### **PHOTOS**











#### **ABOUT**



2023 Q2 DEALS WINNER





We offer services in commercial property sales, residential property sales, management, leasing, and tenant representation. Our development division specializes in build to suit as well as complete start to finish design/construct projects.

We are a full-service company that can handle all of your commercial real estate buying, selling, leasing and development needs.



#### G. ARGER CO. REAL ESTATE INC GENE ARGER, BROKER

(509) 926-5311 office (509) 844-8814 cell ggarger@argerco.com www.argerco.com





Property information on this flyer is for convenience only and should not be relied upon for accuracy.

All prospective buyers should conduct their own analysis and inspections for their inten