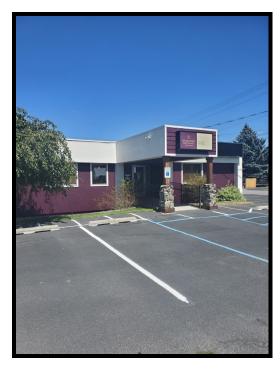

Opportunity (Located on Argonne I-90 Corridor)

421 N. Mullan Road, Ste 100 Spokane Valley, WA 99206





#### PROPERTY HIGHLIGHTS



## Prime Valley Office Opportunity

- Parcel #: 45173.0625
- 3,322 +/- Square Feet Available
- Main Floor Suite (Remodeled)
- Free Standing Building
- Lease Rate: \$5,250.00 per Month Modified Gross (tenant pays phone, internet, cabling and janitorial)
- Multiple Offices (15), Reception Area,
   Conference Room, Two Restrooms
   and Storage

- Located on Mullan Road between Sprague Ave and I-90 Freeway
- I-90 Access (Argonne Corridor)
- Near a variety of Amenities
- Highly Visible Exposure
- Signage Availability
- 19 Parking Stalls
- Zoning: Corridor Mixed Use (CMU), many permitted uses allowed





#### **MAPS**







#### FLOOR PLAN





### **PHOTOS**











#### **ABOUT**



2023 Q2 DEALS WINNER





We offer services in commercial property sales, residential property sales, management, leasing, and tenant representation. Our development division specializes in build to suit as well as complete start to finish design/construct projects.

We are a full-service company that can handle all of your commercial real estate buying, selling, leasing and development needs.



#### G. ARGER CO. REAL ESTATE INC GENE ARGER, BROKER

(509) 926-5311 office (509) 844-8814 cell ggarger@argerco.com www.argerco.com





Property information on this flyer is for convenience only and should not be relied upon for accuracy.

All prospective buyers should conduct their own analysis and inspections for their intended use.