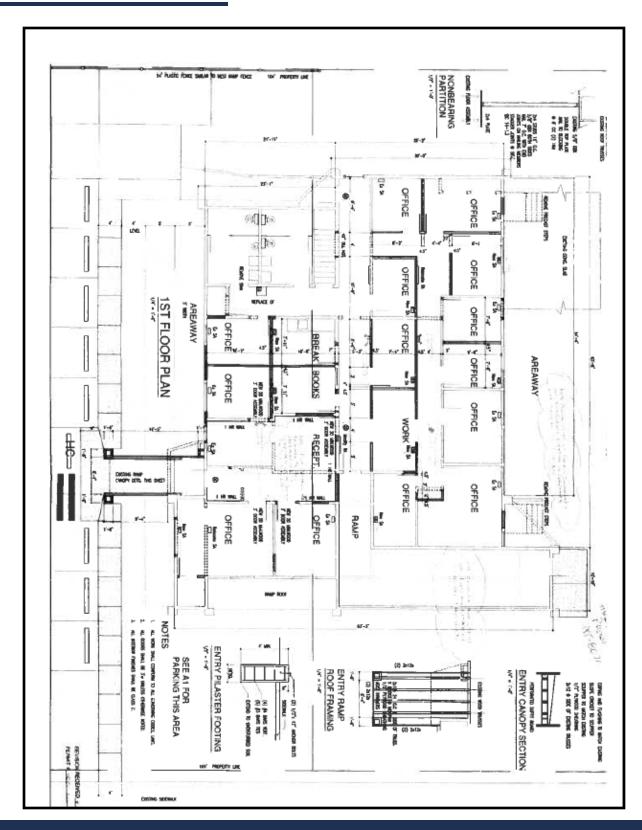

alley Office Leasing Opportunity (Located on Argonne I-90 Corridor)

421 N. Mullan Road, Ste 100 Spokane Valley, WA 99206





#### PROPERTY HIGHLIGHTS



## Prime Valley Office Opportunity

- Parcel #: 45173.0625
- 3,322 +/- Square Feet Available
- Main Floor Suite (Remodeled)
- Free Standing Building
- Lease Rate: \$5,250.00 per Month Modified Gross (tenant pays phone, internet, cabling and janitorial)
- Multiple Offices (15), Reception Area,
   Conference Room, Two Restrooms
   and Storage

- Located on Mullan Road between Sprague Ave and I-90 Freeway
- I-90 Access (Argonne Corridor)
- Near a variety of Amenities
- Highly Visible Exposure
- Signage Availability
- 19 Parking Stalls
- Zoning: Corridor Mixed Use (CMU), many permitted uses allowed





#### **MAPS**







#### FLOOR PLAN





### **PHOTOS**











#### **ABOUT**



2023 Q2 DEALS WINNER





We offer services in commercial property sales, residential property sales, management, leasing, and tenant representation. Our development division specializes in build to suit as well as complete start to finish design/construct projects.

We are a full-service company that can handle all of your commercial real estate buying, selling, leasing and development needs.



#### G. ARGER CO. REAL ESTATE INC GENE ARGER, BROKER

(509) 926-5311 office (509) 844-8814 cell ggarger@argerco.com www.argerco.com





Property information on this flyer is for convenience only and should not be relied upon for accuracy.

All prospective buyers should conduct their own analysis and inspections for their intended use.