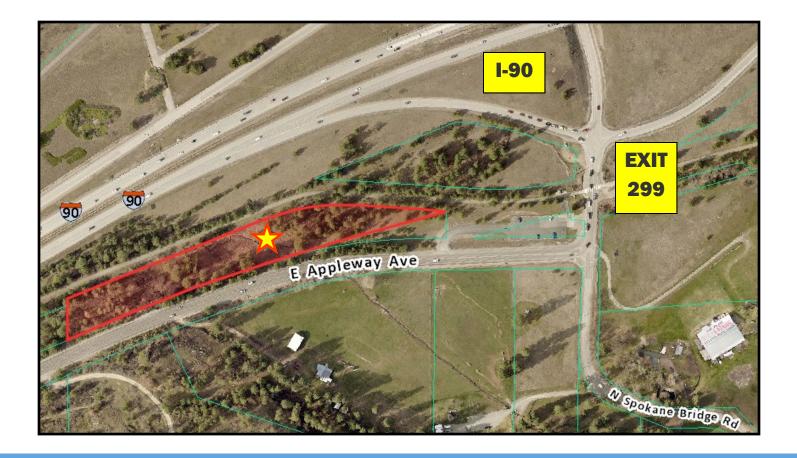

## Sales Price \$522,000.00

- Parcel #: 55015.9037
- Lot 134,164.80 +/- Square Feet
- 3.08 +/- Acres
- Zoning: <u>Rural Conservation (RCV)</u>, Allowed Permitted Uses per Spokane County include: Residential Dwelling, Duplex, Electric Vehicle Infrastructure, Commercial Greenhouse, Private Storage Structure, Animal Health Services and Church
- Located at the WA/ID Border situated between growing Cities Liberty Lake, WA and Post Falls, ID
- Fronting I-90 with Easy Access (Spokane Bridge Road, Exit 299)
- Property runs along the Centennial Trail
- Near Rest Area and Weight Station
- Highly Visible
- Utilities at Street
- Existing Survey

#### WA / ID Stateline I-90 Acreage

### MAP & SURVEY