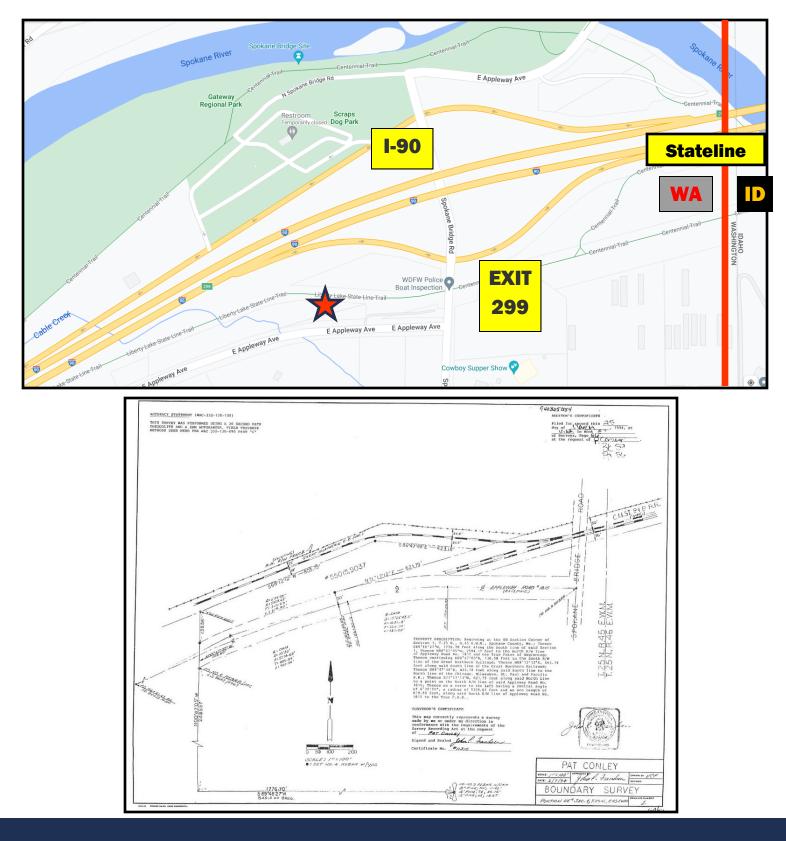

## Sales Price \$522,000.00

- Parcel #: 55015.9037
- Lot 134,164.80 +/- Square Feet
- 3.08 +/- Acres
- Zoning: <u>Rural Conservation (RCV)</u>, Allowed Permitted Uses per Spokane County include: Residential Dwelling, Duplex, Electric Vehicle Infrastructure, Commercial Greenhouse, Private Storage Structure, Animal Health Services and Church
- Located at the WA/ID Border situated between growing Cities Liberty Lake, WA and Post Falls, ID
- Fronting I-90 with Easy Access (Spokane Bridge Road, Exit 299)
- Property runs along the Centennial Trail
- Near Rest Area and Weight Station
- Highly Visible
- Utilities at Street
- Existing Survey

#### WA / ID Stateline I-90 Acreage

### MAP & SURVEY