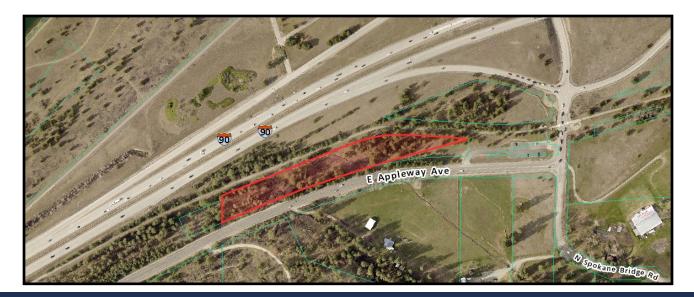

### MAP & SURVEY

## Sales Price \$522,000.00

- Parcel #: 55015.9037
- Lot 134,164.80 +/- Square Feet
- 3.08 +/- Acres
- Zoning: <u>Rural Conservation (RCV)</u>, Allowed Permitted Uses per Spokane County include: Residential Dwelling, Duplex, Electric Vehicle Infrastructure, Commercial Greenhouse, Private Storage Structure, Animal Health Services and Church
- Located at the WA/ID Border situated between growing Cities Liberty Lake, WA and Post Falls, ID
- Fronting I-90 with Easy Access (Spokane Bridge Road, Exit 299)
- Property runs along the Centennial Trail
- Near Rest Area and Weight Station
- Highly Visible
- Utilities at Street
- Existing Survey