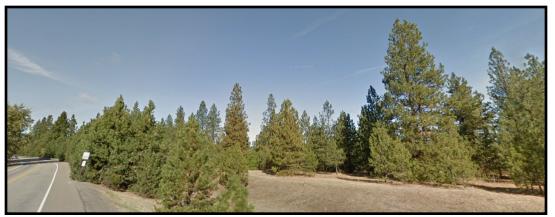

es
- Zoning: <u>Rural Conservation (RCV)</u>, Allowed Permitted Uses per Spokane County include: Residential Dwelling, Duplex, Electric Vehicle Infrastructure, Commercial Greenhouse, Private Storage Structure, Animal Health Services and Church
- Located at the WA/ID Border situated between growing Cities Liberty Lake, WA and Post Falls, ID
- Fronting I-90 with Easy Access (Spokane Bridge Road, Exit 299)
- Property runs along the Centennial Trail
- Near Rest Area and Weight Station
- Highly Visible
- Utilities at Street
- Existing Survey

#### WA / ID Stateline I-90 Acreage



### MAP & SURVEY



#### WA / ID Stateline I-90 Acreage



GENE ARGER, BROKER | G. ARGER CO. REAL ESTATE INC (509) 926-5311 office | (509) 844-8814 cell | ggarger@argerco.com | www.argerco.com

### PICTURE GALLERY







WA / ID Stateline I-90 Acreage



### ABOUT





We are G. Arger Co. Real Estate, Inc. For over 40 years we have been meeting the real estate needs of hundreds of companies across the Pacific Northwest.

We offer services in commercial property sales, residential property sales, property management, leasing, and tenant representation. Our development division specializes in build to suit as well as complete start to finish design/construct projects.

We are a full-service company that can handle all of your real estate buying, selling, leasing and development needs.



#### G. ARGER CO. REAL ESTATE INC GENE ARGER, BROKER

(509) 926-5311 office (509) 844-8814 cell ggarger@argerco.com www.argerco.com





Property information on this flyer is for convenience only and should not be relied