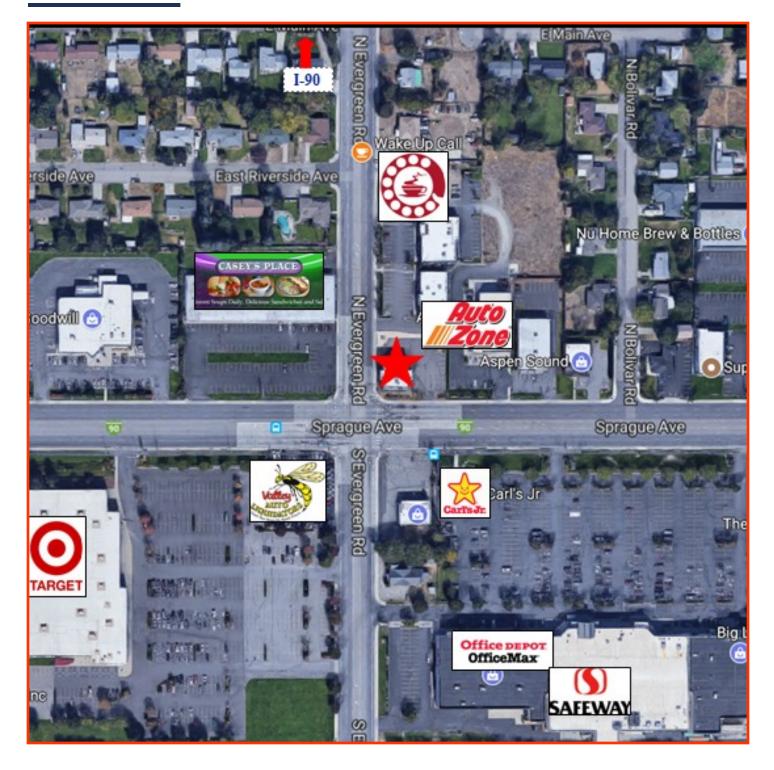

- I-90 Access (Evergreen Corridor)
- Neighboring Businesses: Safeway, Verizon, Office Depot, Target Store, Auto Zone, Wake Up Call Coffee and Tracy Jewelers.
- Traffic Count: 23,700 cars per day
- Highly Visible location featuring Two Street Monument and Building Signs
- 25 Parking Stalls
- Zoning: Corridor Mixed Use (CMU), many permitted uses allowed per city of Spokane Valley.
- All Showings by Appointment

## MAP

Wellness Medical Building — 10 N. Evergreen Rd Spokane Valley, WA

GENE ARGER, BROKER | G. ARGER CO. REAL ESTATE INC (509) 926-5311 office | (509) 844-8814 cell | ggarger@argerco.com | www.argerco.com