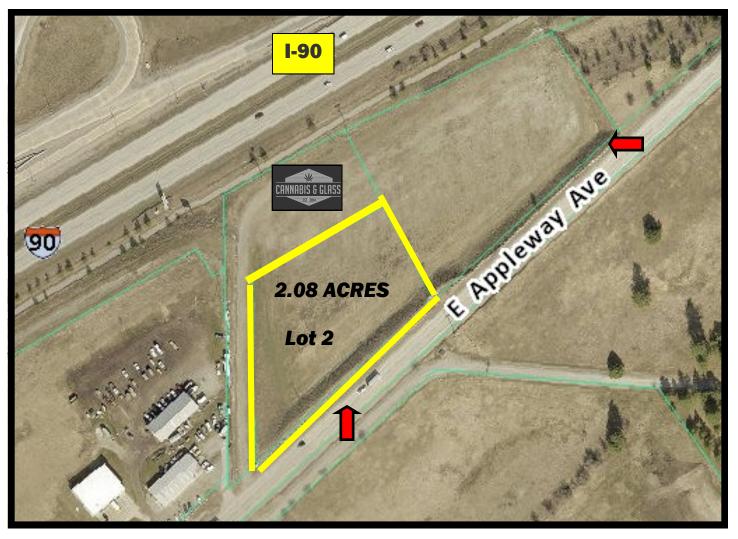

### PROPERTY HIGHLIGHTS

**PROPERTY SUMMARY:** State Line Prime Development Opportunity for Two Acres available for sale or lease build to suit. Interstate 90 frontage and high visibility in Liberty Lake, WA. Flat development land with current improvements in place including utilities, survey, engineering plans and plat. Next to high traffic/ high volume I-502 store.

#### SALE INFO: Both parcels can be sold together or separately

| <u>Site</u> | Parcel #'s                      | Size                   | <u>Sales Price</u>            |
|-------------|---------------------------------|------------------------|-------------------------------|
| Lot 2       | 55013.9016<br>25141 E. Appleway | 90,480 SF (2.08 Acres) | \$904,800.00<br>(\$10.00 /SF) |