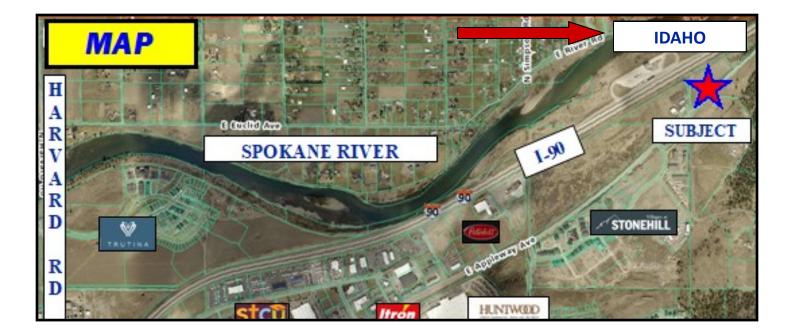

*LOCATION:* Minutes from Idaho Border and close to Liberty Lake City Center from Appleway Ave. Easy I-90 access and only 15 miles East of City of Spokane.

**ZONING:** C-2 Freeway Commercial, per City of Liberty Lake

Liberty Lake Freeway Commercial Acreage at State Line