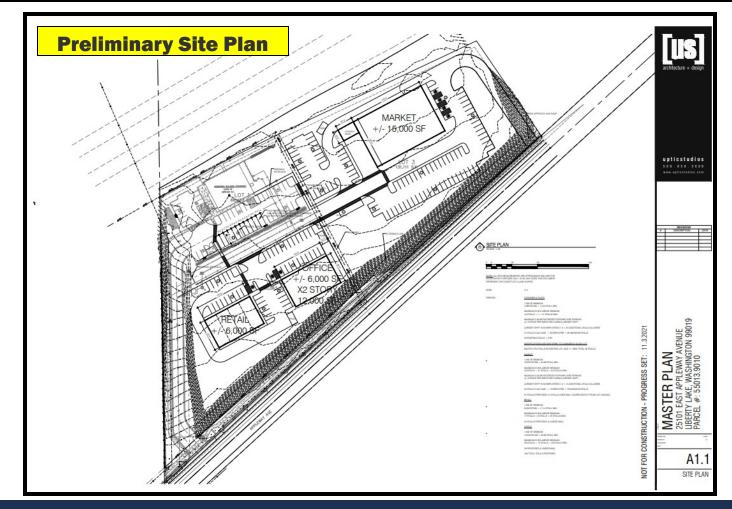

#### Build to Suit

New Construction For Lease Build to Suit

- Custom design your facility that meets your business needs and capture the best efficiencies.
- Rental Rates Negotiable based on scope of project and tenant specifications
- Tenant improvement allowances available
- Property can support one large building or multiple buildings