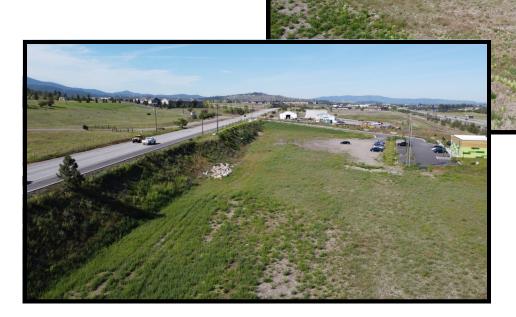

### PROPERTY HIGHLIGHTS

**PROPERTY SUMMARY:** State Line Prime Development Opportunity for Two Acres available for sale or lease build to suit. Interstate 90 frontage and high visibility in Liberty Lake, WA. Flat development land with current improvements in place including utilities, survey, engineering plans and plat. Next to high traffic/ high volume I-502 store.

*LOCATION:* Minutes from Idaho Border and close to Liberty Lake City Center from Appleway Ave. Easy I-90 access and only 15 miles East of City of Spokane.

**ZONING:** C-2 Freeway Commercial, per City of Liberty Lake

Liberty Lake Freeway Commercial Acreage at State Line